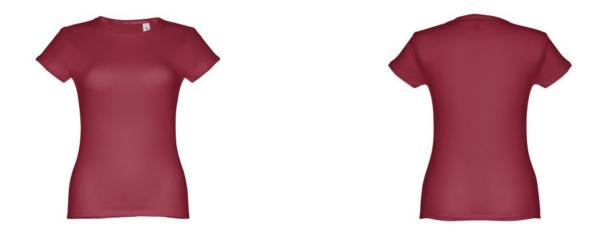

# THC SOFIA. WOMEN'S T-SHIRT

## **Basic informations**

Size: L Color: Burgundy

## Specification

Women's fitted T-shirt in 100% cotton jersey knit (150 g/m<sup>2</sup>) with carded cotton yarn (colour 183: 90% cotton/10% viscose, colour 196: 98% cotton/2% viscose). Contains a thin double collar in jersey reinforced by a satin bias tape. Cut and sewn garment with double stitched hem on the sleeves and bottom. Sizes: S, M, L, XL, XXL